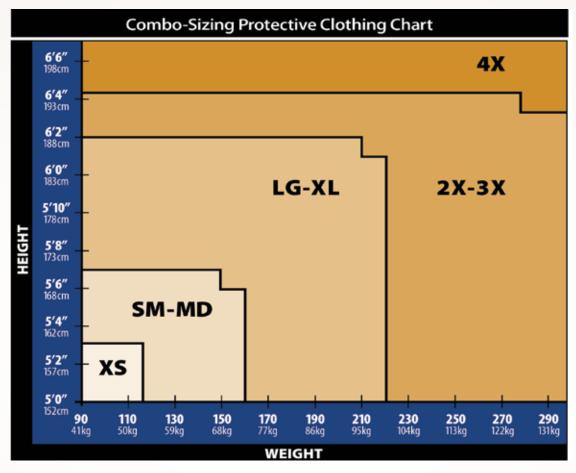

## Kappler's Innovative Combo-Sizing System Reduces Inventory And Simplifies Your Selection Process.

Our garments are designed and constructed with the wearer in mind, and that includes sizing that simplifies the decision process. Typically worn over other clothing, Kappler's garments are designed so that "combination sizes" comfortably fit the vast majority of users. Plus, with only five size\* options (versus the normal eight), you can simplify ordering logistics and reduce inventory requirements.

\*Kappler garments are available in a standard range of "combination" sizes from Small/Medium to 2X/3X. Additional sizes including XS, 4X and larger are available. For more details contact Customer Service at 1-800-600-4019 or email customerservice@kappler.com.